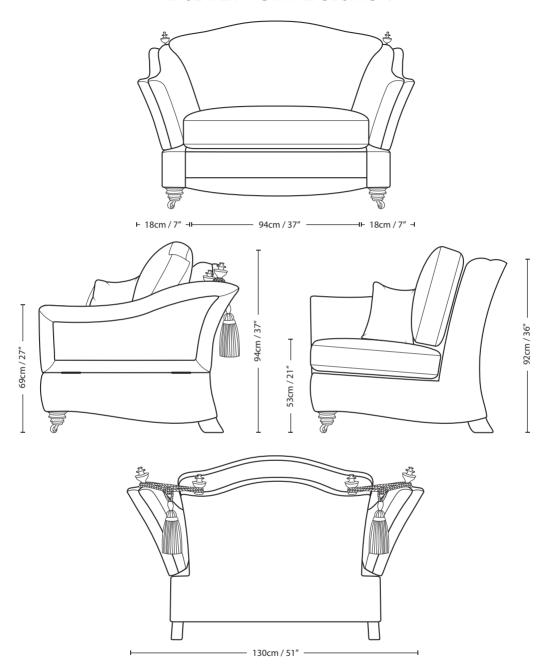

## **BELLAGIO**

## 1.5 SEATER FORMAL CUSHION

| Overall    | Overall     | Overall     | Arm        | Back Height | Seat       | Arm       | Inside Width | Seat Depth  | Seat Depth  |
|------------|-------------|-------------|------------|-------------|------------|-----------|--------------|-------------|-------------|
| Height     | Width       | Depth       | Height     | of Frame    | Height     | Width     | Arm to Arm   | to Cushions | no Cushions |
| 94cm / 37" | 130cm / 51" | 112cm / 44" | 69cm / 27" | 92cm / 36"  | 53cm / 21" | 18cm / 7" | 94cm / 37"   | 56cm / 22"  | 76cm / 30"  |

Seating sizes vary to a great extent and particularly wherever there are soft cushions involved, this is magnified with front of seat to back cushion depths, whilst formal back cushions will vary with age and plumping. It is essential to note that scatter back cushion depths will adjust from which point you measure, overtime and with plumping, the accurate measurement does not exist as it will resize each and every time you enjoy its comfort.